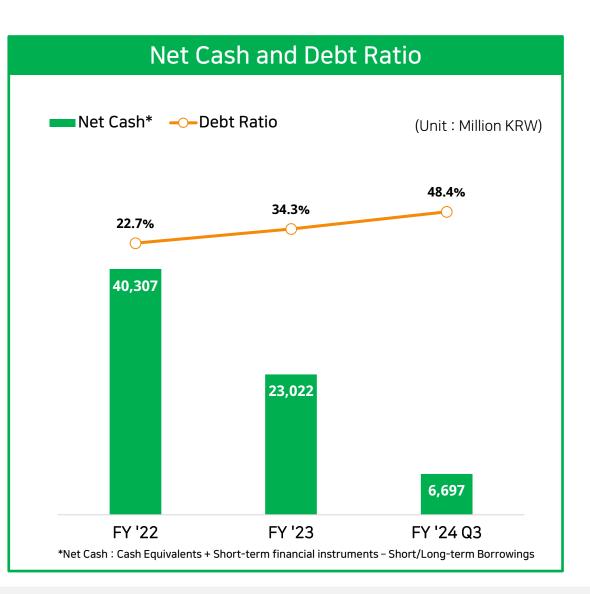

### Summarized Balance Sheet (K-IFRS Consolidated)

|                         |           |          | (Unit : Million KRW) |
|-------------------------|-----------|----------|----------------------|
|                         | FY '24 Q3 | FY '23   | FY '22               |
| Current Assets          | 167,973   | 147,680  | 134,086              |
| └ Cash Equival.         | 47,082    | 48,548   | 43,845               |
| Non-Current Assets      | 164,236   | 167,807  | 164,651              |
| └ Tangible Assets       | 148,793   | 151,918  | 151,534              |
| Total Assets            | 332,209   | 315,487  | 298,737              |
| Current Liabilities     | 69,871    | 53,739   | 36,237               |
| Non-Current Liabilities | 38,416    | 26,871   | 18,960               |
| Total Liabilities       | 108,287   | 80,610   | 55,197               |
| Equity                  | 12,905    | 12,905   | 12,905               |
| Retained Earnings       | (42,892)  | (29,053) | (16,873)             |
| Total Equity            | 223,922   | 234,877  | 243,540              |